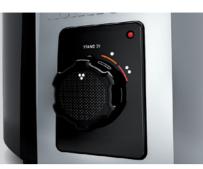

### The Speed Control system keeps the juicing power constant and checks the torque and the revolutions, providing more power if necessary. Its Brushless induction motor ensures a working life 4 times greater than that of a conventional motor. It doesn't require maintenance! Shhhhhhh! It's very quiet. safetu detection! Grating disc with central design It incorporates a power switch which allows the STAND BY status, saving which processes the fruit and helps to guide it. energy. Very easy to dismantle and clean. New LED -indicator which No tools needed! shows when it is ready to start up. How practical! No-drip tray and faucet zümex. Intuitive selector 7 with 2 positions for soft fruit and hard vegetables. which keep the working surface clean.

#### THOSE LITTLE BIG DETAILS...

For the first time a rear power switch has been incorporated to allow STAND BY status, thereby saving energy. Its intelligent selector, unique in the market, adapts the power to the type of fruit or vegetable.

2 position selector: Soft Fruit. Hard vegetables.

Non-drip faucet.

Removable drip tray.

Broad inlet mouth (75 mm).

SILENT-BLOCK System. Anti-vibration.