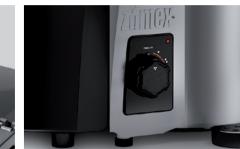

#### THOSE LITTLE BIG DETAILS...

For the first time a rear power switch has been incorporated to allow STAND BY status, thereby saving energy. Its intelligent selector, unique in the market, adapts the power to the type of fruit or vegetable.

2 position selector: Soft Fruit. Hard vegetables.

Non-drip faucet.

Removable drip tray.

Broad inlet mouth (75 mm).

SILENT-BLOCK System. Anti-vibration.