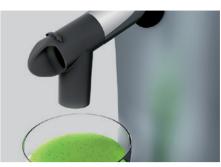

### The Speed Control system keeps the juicing power constant and checks the torque and the revolutions, providing more power if necessary. Its Brushless induction motor ensures a working life 4 times greater than that of a conventional motor. It doesn't require maintenance! Shhhhhhh! It's very quiet. safetu detection! Grating disc with central design It incorporates a power switch which allows the STAND BY status, saving which processes the fruit and helps to guide it. energy. Very easy to dismantle and clean. New LED -indicator which No tools needed! shows when it is ready to start up. How practical! No-drip tray and faucet zümex. Intuitive selector 7 with 2 positions for soft fruit and hard vegetables. which keep the working surface clean.

2 position selector: Soft Fruit. Hard vegetables.

Non-drip faucet.

Removable drip tray.

Broad inlet mouth (75 mm).

SILENT-BLOCK System. Anti-vibration.