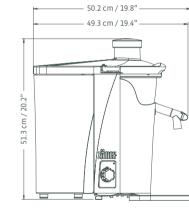

#### MULTIFRUIT SPEED CONTROL IN DETAIL

Speed: 3500 / 4500 r.p.m. Dimensions: 51.3 x 49.3 x 29.3 cm Net weight: 15 kg Nominal power: 700 W - 870 W

Anti-humidity protection: IPX2 Sound pressure level:

Lower than 70 db (A) Dual safety microswitch Safety: on handle and recipient. Magnetic detector on waste