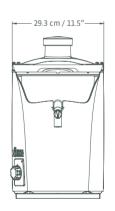

#### MULTIFRUIT SPEED CONTROL IN DETAIL

Speed: 3500 / 4500 r.p.m. Dimensions: 51.3 x 49.3 x 29.3 cm Net weight: 15 kg Nominal power: 700 W - 870 W

Anti-humidity protection: IPX2 Sound pressure level:

Lower than 70 db (A) Dual safety microswitch Safety: on handle and recipient. Magnetic detector on waste