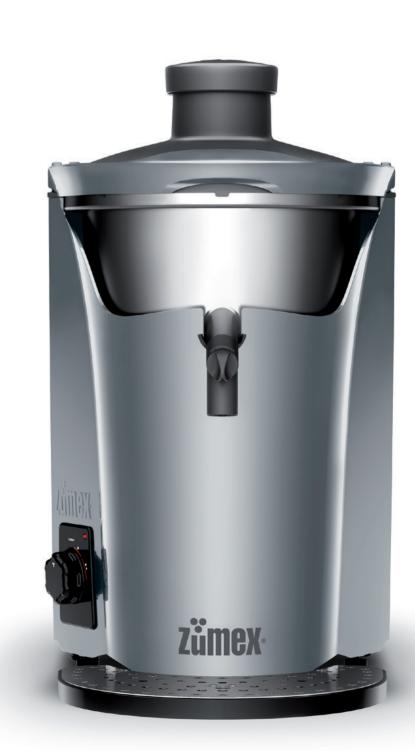

# MULTIFRUIT SPEED CONTROL

## INTELLIGENT, EFFICIENT, FUNCTIONAL, SAFE, INTUITIVE... WE'VE RUN OUT OF ADJECTIVES!

As we have put all our experience, knowledge and technology into designing the most advanced juicer on the market, we were never going to be lost for words in describing it. Its Speed Control, its Brushless induction motor and its triple safety system are just some examples which demonstrate that intelligence can be designed.

Multifruit Speed Control is the perfect juicer for extracting the greatest amount of juice possible out of any type of fruit and vegetable. From apples, kiwi fruit or pineapples to carrots or celery, for instance.

Its modern centrifuge system and its efficient filtering system allow a high quality, pulp-free juice to be obtained.

MULTIFRUIT BLACK

With this juicer you will enjoy great gastronomic versatility in the preparation of any juice, cocktail or milk shake you can imagine.

In addition to its state-of-the-art, elegant and modern image, Multifruit Speed Control is designed to make your life easier by saving time, work and raw material.

MULTIFRUIT SILVER

Perfect for juice bars, "healthy food" restaurants, pubs, cocktail bars... and for all those locations which wish to provide high-quality, tasty natural juices.